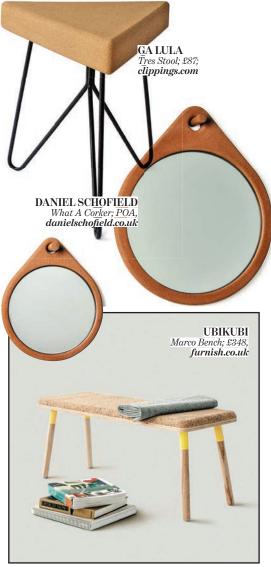

CPVERS CHISWICK FEB.indd 1-2 05/01/2016 16:56

## 10 of the best: CORK EDITION

by Elizabeth Hutton





## interior INSPIRATIONS

Modern ideas, designs and styles for your home

Words JESSICA KLINGELFUSS



## Tress Code

## Pinch

London-based design brand Pinch is bringing a renewed sense of pleasure to routine grooming with its 'Iona Chevil Mirror'. The full-length, pivoting elliptical mirror – available in oak with a white oiled finish – features a shaker-style joint and brass rivet detail on one side, supported in an A-frame with a lacquered drawer box below. £2,055; pinchdesign.com

ABSOLUTELY MAGAZINES