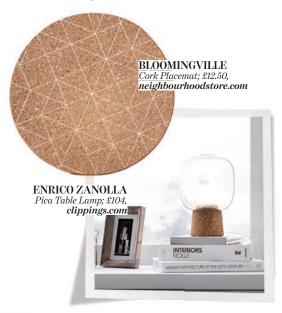

CPVERS CHISWICK FEB.indd 1-2 05/01/2016 16:56

## 10 of the best: CORK EDITION

by Elizabeth Hutton





## interior INSPIRATIONS

Modern ideas, designs and styles for your home

Words JESSICA KLINGELFUSS



## Tress Code

## Pinch

London-based design brand Pinch is bringing a renewed sense of pleasure to routine grooming with its 'Iona Chevil Mirror'. The full-length, pivoting elliptical mirror – available in oak with a white oiled finish – features a shaker-style joint and brass rivet detail on one side, supported in an A-frame with a lacquered drawer box below. £2,055; pinchdesign.com

ABSOLUTELY MAGAZINES